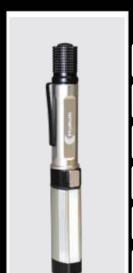

### **Hand Lamp**

**Handheld Lighting** 

- 2 modes: High/Low
- Rechargeable
- Impact Resistant
- Removeable base
- Eye Hook

Model No. E712810

64

8 ft.

LED

(L) 16.5"

8 oz

Ni-Mh

6 hr / 3 hr

**IP44** 