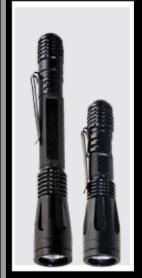

3x AAA

8 hr / 3 hr

**IP44** 

Model No.

511604

130 / 80

65 ft./30 ft

LED

(L) 5.5"

**TARGET APPLICATIONS** 

MRO, Maintenance, Inspections, Utility, Rail, Public Works

**LED Pen Light** 

- 2 modes: Pen & Inspection

- 2x AAA Batteries

- 360° Magnet

Model No. 511603