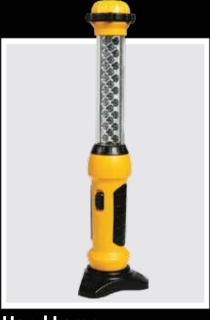

### **Hand Lamp**

**Handheld Lighting** 

- 2 modes: High/Low
- Rechargeable
- Impact Resistant
- Removeable base
- Eye Hook

Model No. E712810

64

8 ft.

LED

(L) 16.5"

8 oz

Ni-Mh

6 hr / 3 hr

**IP44** 