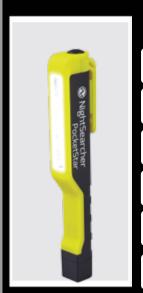

### **Hand Lamp**

**Handheld Lighting** 

- 2 modes: High/Low
- Rechargeable
- Impact Resistant
- Removeable base
- Eye Hook

Model No. E712810

64

8 ft.

LED

(L) 16.5"

8 oz

Ni-Mh

6 hr / 3 hr

**IP44** 