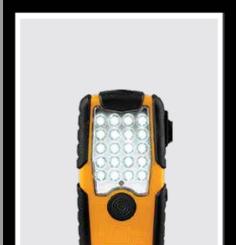

**LED Inspection Light** 

- Inspection Light
- 3x AAA Batteries - 180° Magnet

LBS

TYPE

4 hr

**IP33** 